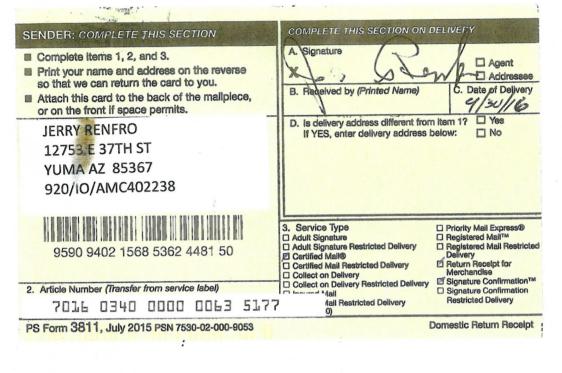

#### SENDER: COMPLETE THIS SECTION COMPLETE THIS SECTION ON DELIVERY A. Signature Complete items 1, 2, and 3. ☐ Agent Print your name and address on the reverse Addressee so that we can return the card to you. B. Received by (Printed Name) C. Date of Delivery Attach this card to the back of the mailpiece, or on the front if space permits. T Yes D. Is delivery address different from item 1? JERRY RENFRO If YES, enter delivery address below: □ No 12753 E 37TH ST **YUMA AZ 85367** 920/IO/AMC402238 3. Service Type ☐ Priority Mail Express® ☐ Adult Signature ☐ Registered Mail™ ☐ Adult Signature Restricted Delivery ☐ Registered Mail Restricted 9590 9402 1568 5362 4481 50 ☑ Certified Mail® Delivery Return Receipt for ☐ Certified Mail Restricted Delivery Merchandise ☐ Collect on Delivery ☐ Collect on Delivery Restricted Delivery 2. Article Number (Transfer from service label) Lish a bound Mail ☐ Signature Confirmation Restricted Delivery 7016 0340 0000 0063 **Mail Restricted Delivery** PS Form 3811, July 2015 PSN 7530-02-000-9053 Domestic Return Receipt

#### BUREAU OF LAND MANAGEMENT

Arizona State Office
One North Central Avenue, Suite 800
Phoenix, Arizona 85004-4427
www.blm.gov/az/

SEP 2 7 2016

In Reply Refer To: 3800 (9200) IO AMC402238

CERTIFIED MAIL - RETURN RECEIPT REQUESTED 7016 0340 0000 0063 5177

NOTICE

JERRY RENFRO 12753 E 37TH ST YUMA, AZ 85367

D & D 1-1; D & D 1-2 AMC402238; AMC402239