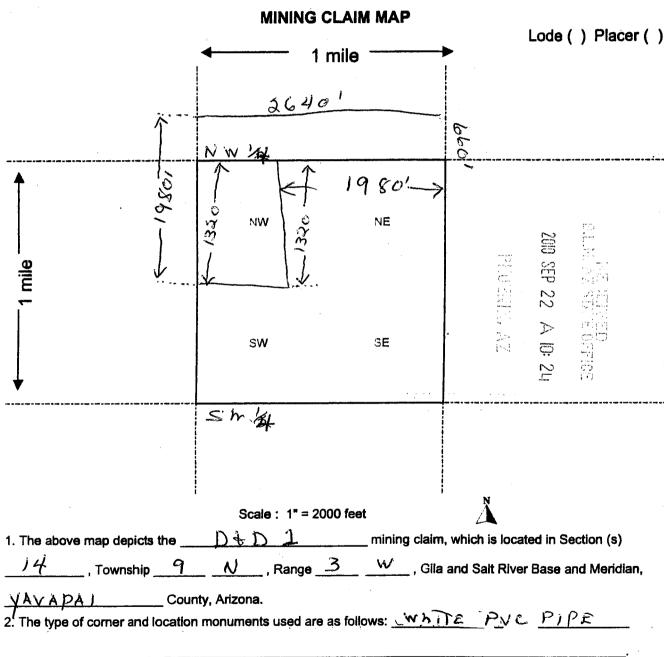

| , 20 <u>1</u>             | ).                                           | Form M   | CF102          |



<sup>3.</sup> The bearings and distances in degrees and feet between claim corners are as depicted on the map.

SW 1980 / NOFTHERLY NW 2640 / EASTERLY NE 660 Form MCF100a

SOUTHERLY CENTER OSEC 14 1980 | NESTERLY DIRECTION Revised July 2005

This form is available from the Arizona Department of Mines & Mineral Resources and may be reproduced.

COLYER THEN 1320 IN A SOUTHERLY DIRECTION TO THE SE COLNER

THEN 660 IN A WESTERLY PILESTION TO POINT OF BEGINING

| 2. The SUN corner of the claim is 1330 teet in a SOUTHELLY direction to a survey monument or permanent natural object described as S.W. CONNER OF SEC. 14  TONN-R3 UPT PVC PIPE  The type of location monument is White PVC PIPE  The type of corner end monuments are White PVC PIPE  1. The beginning and distance between the corners of the