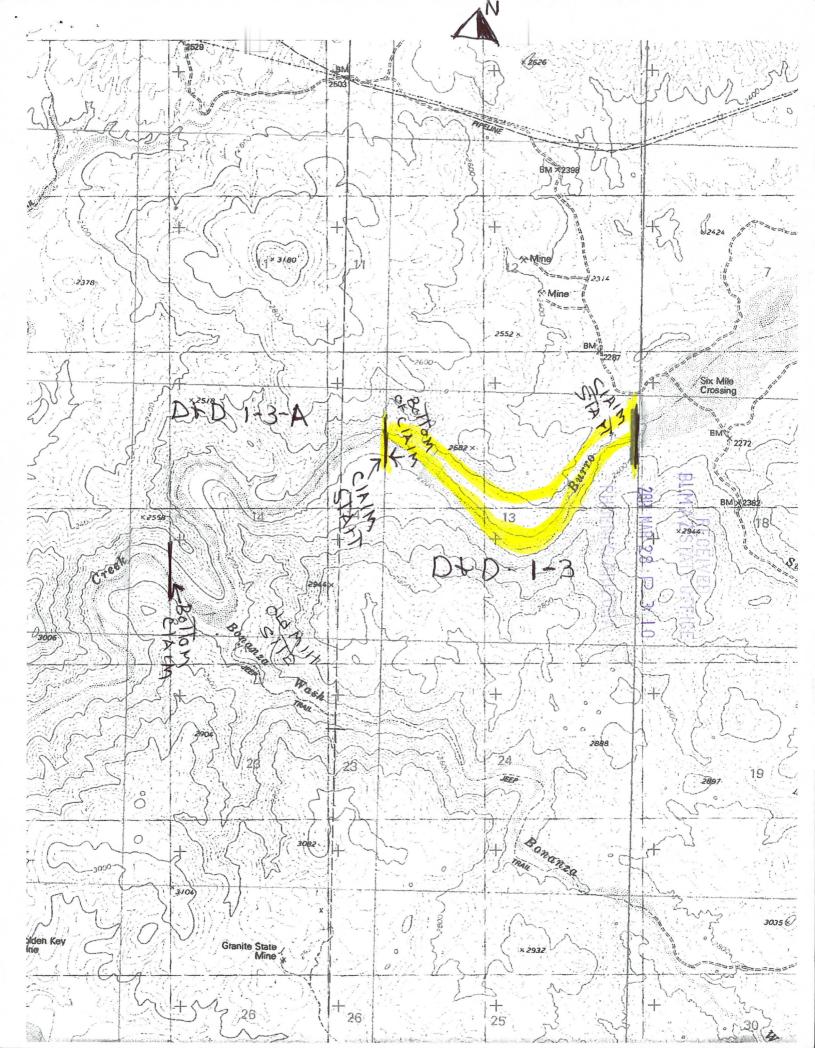

|

This form is available from the Arizona Department of Mines & Mineral Resources and may be reproduced.

3/31/11 AT





Laverne R Yorde of Javen R Marle
W10990 Joe Snow Rd
Merrill WI 54452

Brian Jacobson 3140 S George Pl Magna UT 84044

Dale Givens
639 S Burro Dr
Pueblo West CO 81007

Janey L Kemper % 12753 E 37 Street
Yuma AZ 85367

And Homps

Marion Gorde W10990 Jae Snow Rd Merrill, We 5445 2

marion Yorde was not on original location notice. So will not be added by this amendment. AT

Amc 402240

## **Durable Limited Power of Attorney**

**Effective Immediately** 

| I, DALE R. GIVAN, of                                                                                                                                                                                                                                                 | 6395                                                  | Burro