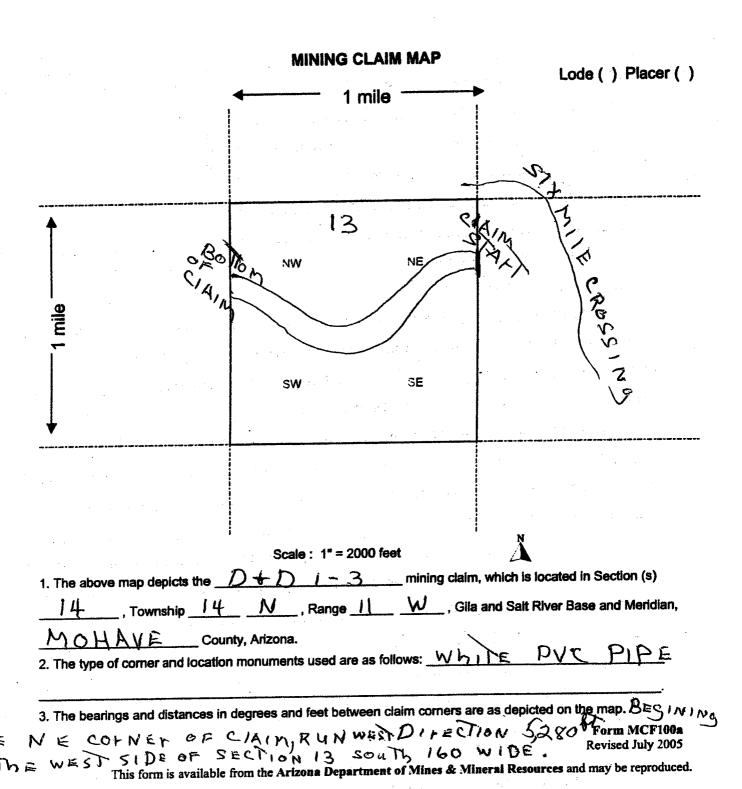

|

This form is available from the Arizona Department of Mines & Mineral Resources and may be reproduced.

3/31/11 AT





Laverne R Yorde of Javen R Marle
W10990 Joe Snow Rd
Merrill WI 54452

Brian Jacobson 3140 S George Pl Magna UT 84044

Dale Givens
639 S Burro Dr
Pueblo West CO 81007

Janey L Kemper % 12753 E 37 Street
Yuma AZ 85367

And Homps

Marion Gorde W10990 Jae Snow Rd Merrill, We 5445 2

marion Yorde was not on original location notice. So will not be added by this amendment. AT

Amc 402240

## **Durable Limited Power of Attorney**

**Effective Immediately** 

| I, DALE R. GIVAN, of                                                                                                                                                                                                                                                 | 6395                                                  | Burro