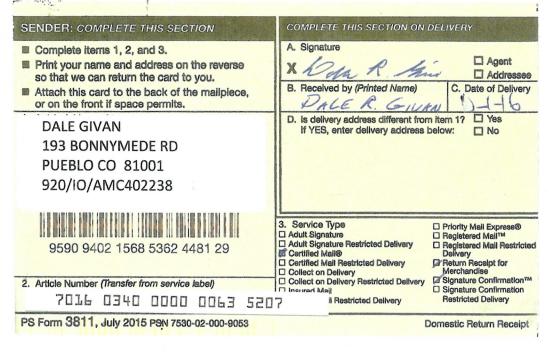

DALF GIVAN 193 BONNYMEDE RD PUEBLO CO 81001 920/IO/AMC402238

9590 9402 1568 5362 4481 29

- 2. Article Number (Transfer from service label)
  - 7016 0340

□ Incured Mail

3. Service Type

☐ Adult Signature

Certified Mail®

☐ Collect on Delivery

COMPLETE THIS SECTION ON DELIVERY "

A. Signature

☐ Agent ☐ Addressee

da R. Min B. Received by (Printed Name)

C. Date of Delivery

☐ Yes

I No

PALE R. GILLAN D. Is delivery address different from item 1?

If YES, enter delivery address below:

☐ Priority Mail Express® ☐ Registered Mail™

☐ Adult Signature Restricted Delivery ☐ Certified Mail Restricted Delivery

☐ Collect on Delivery Restricted Delivery

il Restricted Delivery

Delivery Return Receipt for Merchandise ☑ Signature Confirmation™

☐ Registered Mail Restricted

☐ Signature Confirmation

Restricted Delivery

0000

0063

USPSTRACKING#

First-Class Mail Postage & Fees Paid USPS Permit No. G-10

Inited States

**United States Postal Service** 