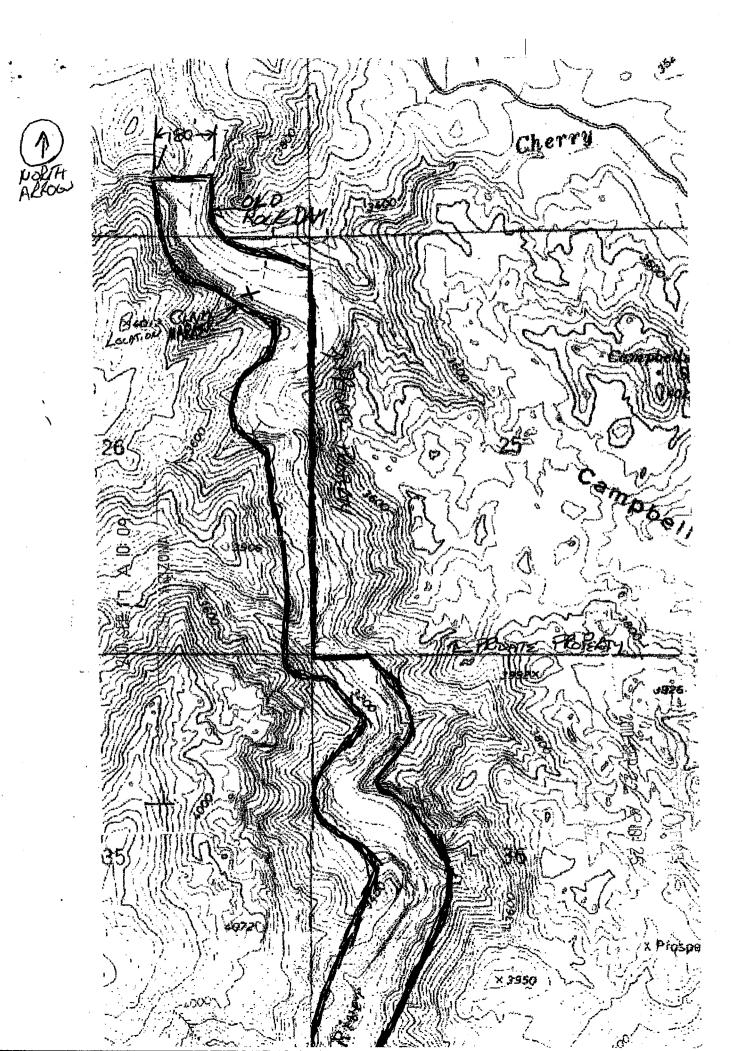

feet                                                                       | Å                                  |
| 1. The above map depicts the |                                                                                                    | n, which is located in Section (s) |
| 23.26 35 236, Township/      | $\mathcal{O}$ $\mathcal{N}$ , Range $\mathcal{S}$ $\mathcal{W}$ , Gila                             | and Salt River Base and Meridlan,  |
| Valent c                     | vinty Arizona                                                                                      |                                    |
| <del></del>                  | ounty, Arizona.<br>ion monuments used are as follows: <u>"                                    </u> | te PVC Pipe                        |



Brian Jacobson 12753 E 37 Street Yuma AZ 85367

Dale Givens 12753 E 37 Street Yuma AZ 85367 JERRY RENFRO Return 12753 E 37 ST TO YUMA, AZ 11. 85367

> Amendment of 402240

# FEE# 2011013705

OFFICIAL RECORDS OF MOHAVE COUNTY CAROL MEIER, COUNTY RECORDER



03/11/2011 03:30 PM Fee: \$14

PAGE: 1 of 4

| LOCATION NOTICE FOR PLACER MINING CLAIM